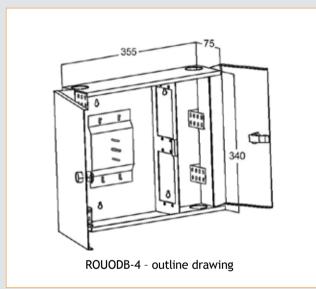

## **TECHNICAL SPECIFICATIONS**

| PART NO. | FIBER PART CAPACITY |            |            | DIMENSIONS     | SHIP WGT |
|----------|---------------------|------------|------------|----------------|----------|
|          | CNPM-XX-06          | CNPM-XX-08 | CNPM-XX-12 | (HXWXD) MM     | (KG)     |
| ROUODB-4 | 24                  | 32         | 48         | 340 x 355 x 75 | 2.0      |
| ROUODB-6 | 36                  | 48         | 72         | 490 x 355 x 75 | 2.9      |
| ROUODB-8 | 48                  | 64         | 96         | 645 x 355 x 75 | 3.5      |