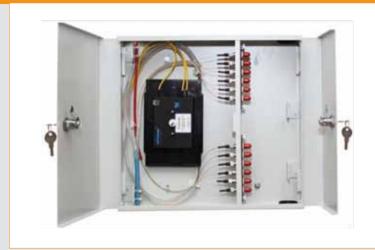

## **OPTIC DISTRIBUTION BOX (ODB)**

## **FEATURES**

- Protection for facility and user connections
- For FTTH use holder for microtubes included
- Removable door easy access for Optic network installation and reconfiguration
- Bend radius protection allows management and rearrangement cable of slack
- Strain-relief for multiple inbound cables
- Labels provided for system documentation
- Optional kit adapts cabinet splice tray
- Durable powder coat finish
- Bonding and grounding stud provided
- Jumper strain relief brackets for outbound cable
- Passed the seismic tests according to ASME standards
- Approved for Construction of Nuclear Power Plant Components