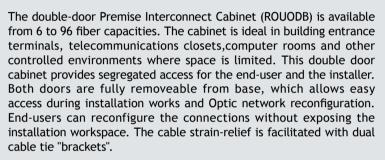

## **OPTIC DISTRIBUTION BOX (ODB)**





## **FEATURES**

- Protection for facility and user connections
- For FTTH use holder for microtubes included
- Removable door easy access for Optic network installation and reconfiguration
- Bend radius protection allows management and rearrangement cable of slack
- Strain-relief for multiple inbound cables
- Labels provided for system documentation
- Optional kit adapts cabinet splice tray
- Durable powder coat finish
- Bonding and grounding stud provided
- Jumper strain relief brackets for outbound cable
- Passed the seismic tests according to ASME standards
- Approved for Construction of Nuclear Power Plant Components

## **TECHNICAL SPECIFICATIONS**

| PART NO. | FIBER PART CAPACITY |            |            | DIMENSIONS     | SHIP WGT |
|----------|---------------------|-----------